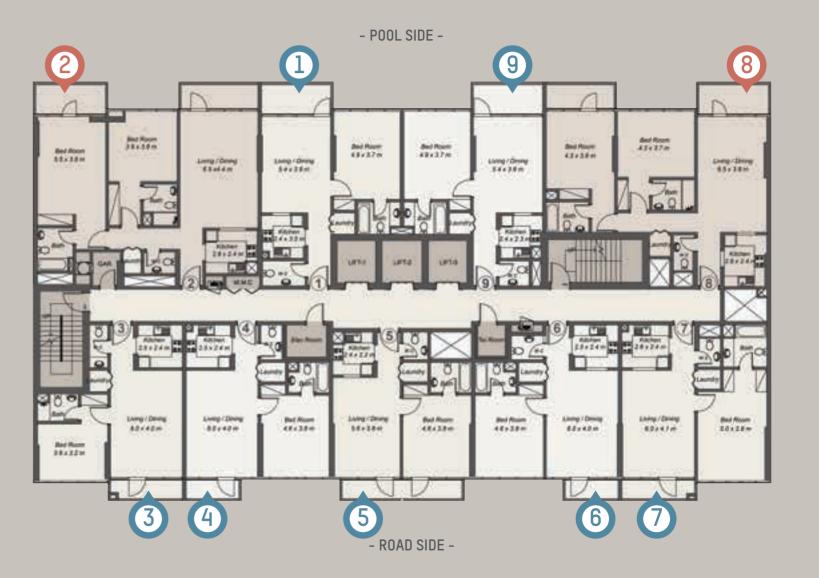

### THE APARTMENTS

Designed to reflect your taste and style, each typical floor has seven spacious 1-bedroom "St Tropez" apartments and two 2-bedroom "Nice" apartments. Both the 1-bedroom and 2-bedroom apartments are available in a variety of sizes and configurations.

#### TYPICAL FLOOR 3 TO 16

### THE APARTMENTS

BEDROOM

KITCHEN

BATHROOM

## ST TROPEZ (ONE BEDROOM)

#### APARTMENT 1:

|         | 5Ų.I≅ | 5Ų.F1  |
|---------|-------|--------|
| SUITE   | 67.43 | 725.81 |
| BALCONY | 7.18  | 77.28  |
| TOTAL   | 74.61 | 803.09 |

#### APARTMENT 4:

|         | SQ.M  | SQ.FT  |
|---------|-------|--------|
| SUITE   | 66.28 | 713.43 |
| BALCONY | 3.68  | 39.61  |
| TOTAL   | 69.96 | 753.04 |

\* SUITE & THE BALCONY AREA MAY VARY FROM FLOOR TO FLOOR.

## APARTMENT 3: \$Q.M \$Q.FT SUITE 62.77 675.65 BALCONY 4.91 52.85 TOTAL 67.68 728.5

#### APARTMENT 5:

| J: |         | 3ψ.I⁴I | οψ.ΓΙ  |
|----|---------|--------|--------|
|    | SUITE   | 61.32  | 660.04 |
|    | BALCONY | 8.01   | 86.22  |
|    | TOTAL   | 69.33  | 746.26 |

#### ST TROPEZ (ONE BEDROOM)

#### APARTMENT 6:

|         | SŲ.M  | SŲ.FI  |
|---------|-------|--------|
| SUITE   | 66.50 | 715.80 |
| BALCONY | 3.67  | 39.50  |
| TOTAL   | 70.17 | 755.3  |

#### **APARTMENT 9:**

|         | SQ.M  | SQ.FT  |
|---------|-------|--------|
| SUITE   | 65.93 | 709.66 |
| BALCONY | 7.18  | 77.28  |
| TOTAL   | 73.11 | 786.94 |

#### **APARTMENT 7**

| : |         | SQ.M  | SQ.F1  |
|---|---------|-------|--------|
|   | SUITE   | 72.30 | 778.23 |
|   | BALCONY | 4.97  | 53.50  |
|   | TOTAL   | 77.27 | 831.73 |

#### NICE (TWO BEDROOMS)

#### APARTMENT 2: SQ.M SQ.FT 1,205.13 SUITE 111.96 BALCONY 13.78 148.33

| 8: |         | SQ.M   | SQ.FT    |
|----|---------|--------|----------|
|    | SUITE   | 104.62 | 1,126.12 |
|    | BALCONY | 13.07  | 140.68   |
|    | TOTAL   | 117.69 | 1,266.8  |

APARTMENT 8