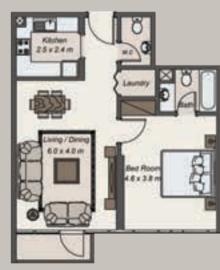

### THE APARTMENTS

Designed to reflect your taste and style, each typical floor has seven spacious 1-bedroom "St Tropez" apartments and two 2-bedroom "Nice" apartments. Both the 1-bedroom and 2-bedroom apartments are available in a variety of sizes and configurations.

### THE APARTMENTS

BEDROOM

KITCHEN

BATHROOM

## ST TROPEZ (ONE BEDROOM)

#### APARTMENT 4:

|         | SQ.M  | SQ.FT  |
|---------|-------|--------|
| SUITE   | 66.28 | 713.43 |
| BALCONY | 3.68  | 39.61  |
| TOTAL   | 69.96 | 753.04 |

\* SUITE & THE BALCONY AREA MAY VARY FROM FLOOR TO FLOOR.