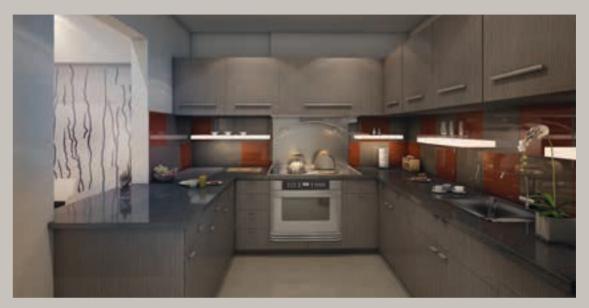

ated for safe, al fresco cooking.



Your home should be a reflection of your lifestyle. The enticing living spaces retreat where you can escape and enjoy time with your family, as well as an elegant dwelling that showcases your style and a place that you are proud to invite your friends.



### THE APARTMENTS

Designed to reflect your taste and style, each typical floor has seven spacious 1-bedroom "St Tropez" apartments and two 2-bedroom "Nice" apartments. Both the 1-bedroom and 2-bedroom apartments are available in a variety of sizes and configurations.

Furthermore, with our commitment to exceptional craftsmanship, you can be assured that every feature is guaranteed to be finished to the highest standard.



LIVING ROOM

#### TYPICAL FLOOR 3 TO 16







### THE APARTMENTS



BEDROOM



KITCHEN



BATHROOM



## ST TROPEZ (ONE BEDROOM)

#### APARTMENT 1:

|         | 5Ų.I≅ | 5Ų.F1  |
|---------|-------|--------|
| SUITE   | 67.43 | 725.81 |
| BALCONY | 7.18  | 77.28  |
| TOTAL   | 74.61 | 803.09 |



#### APARTMENT 4:

|         | SQ.M  | SQ.FT  |
|---------|-------|--------|
| SUITE   | 66.28 | 713.43 |
| BALCONY | 3.68  | 39.61  |
| TOTAL   | 69.96 | 753.04 |



\* SUITE & THE BALCONY AREA MAY VARY FROM FLOOR TO FLOOR.

## APARTMENT 3: \$Q.M \$Q.FT SUITE 62.77 675.65 BALCONY 4.91 52.85 TOTAL 67.68 728.5



#### APARTMENT 5:

| J: |         | 3ψ.I⁴I | οψ.ΓΙ  |
|----|---------|--------|--------|
|    | SUITE   | 61.32  | 660.04 |
|    | BALCONY | 8.01   | 86.22  |
|    | TOTAL   | 69.33  | 746.26 |



#### ST TROPEZ (ONE BEDROOM)

#### APARTMENT 6:

|         | SŲ.M  |