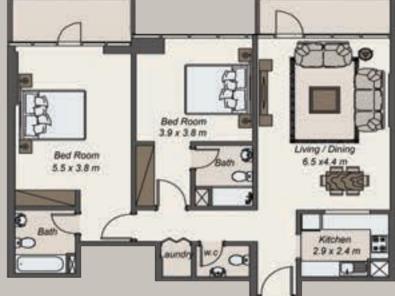

### THE APARTMENTS

Designed to reflect your taste and style, each typical floor has seven spacious 1-bedroom "St Tropez" apartments and two 2-bedroom "Nice" apartments. Both the 1-bedroom and 2-bedroom apartments are available in a variety of sizes and configurations.

### THE APARTMENTS

BEDROOM

KITCHEN

BATHROOM

#### NICE (TWO BEDROOMS)

#### APARTMENT 2: SQ.M SQ.FT 1,205.13 SUITE 111.96 BALCONY 13.78 148.33

| 8: |         | SQ.M   | SQ.FT    |
|----|---------|--------|----------|
|    | SUITE   | 104.62 | 1,126.12 |
|    | BALCONY | 13.07  | 140.68   |
|    | TOTAL   | 117.69 | 1,266.8  |

APARTMENT 8