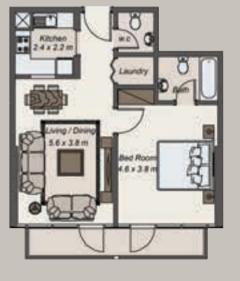

### THE APARTMENTS

Designed to reflect your taste and style, each typical floor has seven spacious 1-bedroom "St Tropez" apartments and two 2-bedroom "Nice" apartments. Both the 1-bedroom and 2-bedroom apartments are available in a variety of sizes and configurations.

### THE APARTMENTS

BEDROOM

KITCHEN

BATHROOM

## ST TROPEZ (ONE BEDROOM)

#### APARTMENT 5:

| J: |         | 3ψ.I⁴I | οψ.ΓΙ  |
|----|---------|--------|--------|
|    | SUITE   | 61.32  | 660.04 |
|    | BALCONY | 8.01   | 86.22  |
|    | TOTAL   | 69.33  | 746.26 |