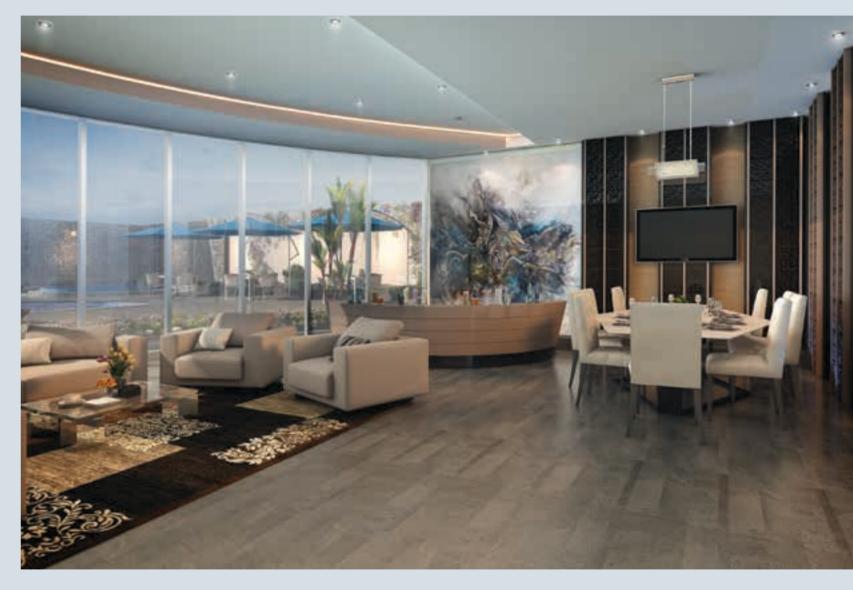

#### RIVIERA RETREAT LOUNGE

The Lounge offers a large, comfortable space for parties and gatherings, ensuring everything you and your guests need for any occasion is just moments from your apartment.