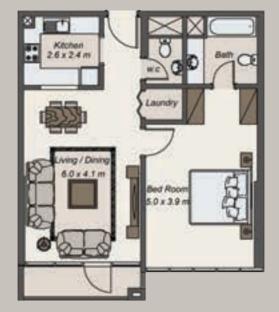

### THE APARTMENTS

Designed to reflect your taste and style, each typical floor has seven spacious 1-bedroom "St Tropez" apartments and two 2-bedroom "Nice" apartments. Both the 1-bedroom and 2-bedroom apartments are available in a variety of sizes and configurations.

### THE APARTMENTS

BEDROOM

KITCHEN

BATHROOM

## ST TROPEZ (ONE BEDROOM)