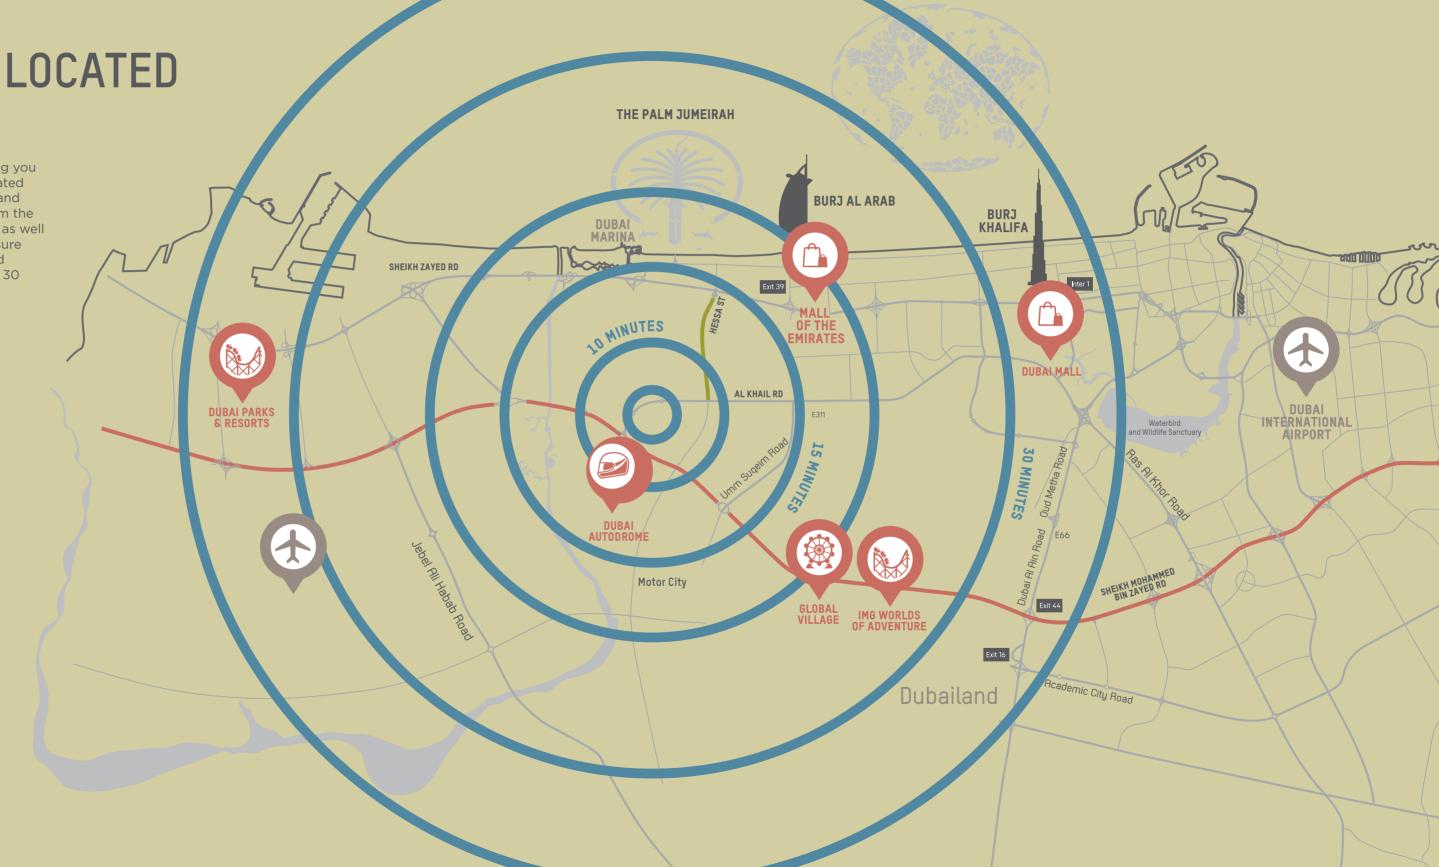

# THIS IS LIVING, THIS IS YOUR COMMUNITY

A self-contained community, Jumeirah Village Circle has all the everyday conveniences you require, in close proximity to your door, including a medical centre, supermarkets, laundries and coffee shops.

The Circle Mall at Jumeirah Village Circle, covering one million sq ft, will have 200 shops, an anchor supermarket, two department stores, a multi-screen cinema and a variety of dining outlets, including a food court. Strategically located between Sheikh Mohammed Bin Zayed Road, Al Khail Road and Hessa Street, The Circle Mall will serve hundreds of thousands of people living in Jumeirah Village and surrounding areas, and act as a new leisure destination for residents and tourists across the rest of Dubai. The mall is due to open in 2017.

#### WHAT'S IN YOUR NEIGHBOURHOOD?

SHOPPING CENTRE

MEDICAL FACILITY

DIRECT ACCESS TO MAIN HIGHWAY

**CONVENIENCE STORE** 

STRATEGICALLY LOCATED WITHIN DUBAI

Jumeirah Village Circle is perfectly located, putting you at the heart of everything Dubai has to offer. Situated just minutes from a number of schools, hospitals and other facilities, the community is a short drive from the city's international airports and business districts, as well as Dubai's pristine beaches and many exciting leisure attractions, such as the new Motiongate, Legoland Dubai and Bollywood theme parks, which are just 30 minutes drive.