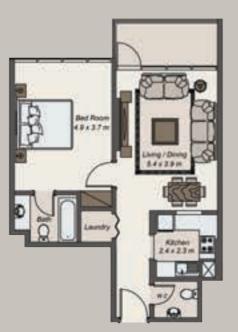

### THE APARTMENTS

Designed to reflect your taste and style, each typical floor has seven spacious 1-bedroom "St Tropez" apartments and two 2-bedroom "Nice" apartments. Both the 1-bedroom and 2-bedroom apartments are available in a variety of sizes and configurations.

### THE APARTMENTS

BEDROOM

KITCHEN

BATHROOM

#### NICE (TWO BEDROOMS)