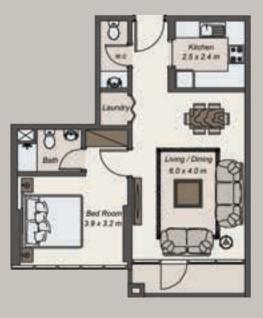

### THE APARTMENTS

Designed to reflect your taste and style, each typical floor has seven spacious 1-bedroom "St Tropez" apartments and two 2-bedroom "Nice" apartments. Both the 1-bedroom and 2-bedroom apartments are available in a variety of sizes and configurations.

### THE APARTMENTS

BEDROOM

KITCHEN

BATHROOM

## ST TROPEZ (ONE BEDROOM)

## APARTMENT 3: \$Q.M \$Q.FT SUITE 62.77 675.65 BALCONY 4.91 52.85 TOTAL 67.68 728.5