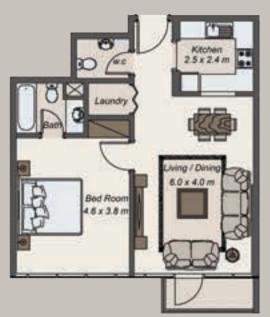

### THE APARTMENTS

Designed to reflect your taste and style, each typical floor has seven spacious 1-bedroom "St Tropez" apartments and two 2-bedroom "Nice" apartments. Both the 1-bedroom and 2-bedroom apartments are available in a variety of sizes and configurations.

### THE APARTMENTS

BEDROOM

KITCHEN

BATHROOM

## ST TROPEZ (ONE BEDROOM)