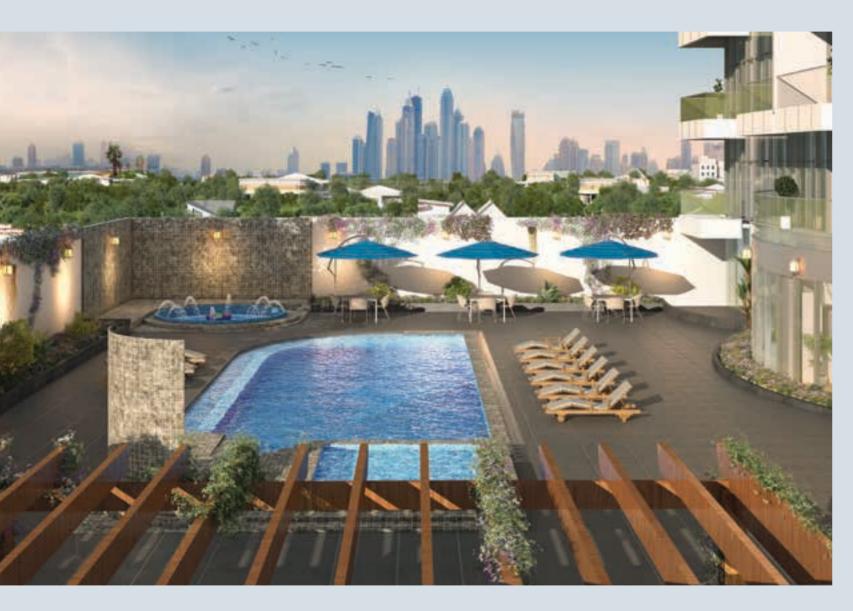

#### POOL AND JACUZZI

Re-energise yourself with a refreshing swim in the large temperature-controlled pool, or take it easy in the outdoor Jacuzzi to soothe and stimulate your whole body.