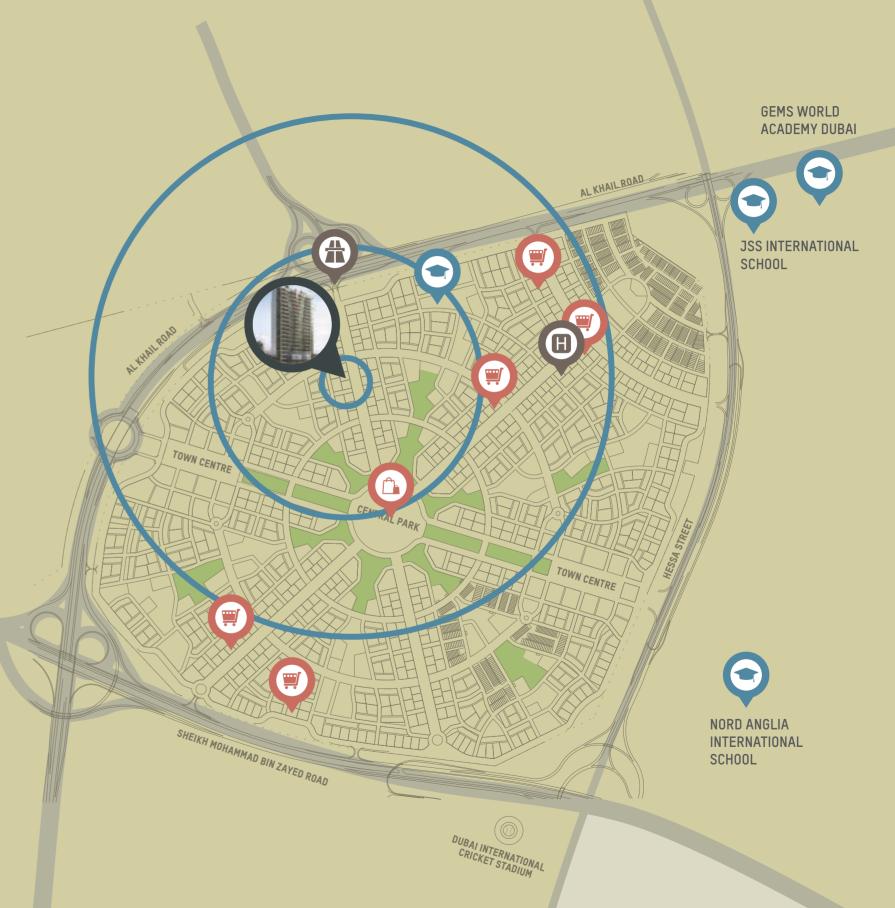

# THIS IS LIVING, THIS IS YOUR COMMUNITY

A self-contained community, Jumeirah Village Circle has all the everyday conveniences you require, in close proximity to your door, including a medical centre, supermarkets, laundries and coffee shops.

The Circle Mall at Jumeirah Village Circle, covering one million sq ft, will have 200 shops, an anchor supermarket, two department stores, a multi-screen cinema and a variety of dining outlets, including a food court. Strategically located between Sheikh Mohammed Bin Zayed Road, Al Khail Road and Hessa Street, The Circle Mall will serve hundreds of thousands of people living in Jumeirah Village and surrounding areas, and act as a new leisure destination for residents and tourists across the rest of Dubai. The mall is due to open in 2017.

#### WHAT'S IN YOUR NEIGHBOURHOOD?

SHOPPING CENTRE

MEDICAL FACILITY

DIRECT ACCESS TO MAIN HIGHWAY

**CONVENIENCE STORE** 

STRATEGICALLY LOCATED WITHIN DUBAI

Jumeirah Village Circle is perfectly located, putting you at the heart of everything Dubai has to offer. Situated just minutes from a number of schools, hospitals and other facilities, the community is a short drive from the city's international airports and business districts, as well as Dubai's pristine beaches and many exciting leisure attractions, such as the new Motiongate, Legoland Dubai and Bollywood theme parks, which are just 30 minutes drive.