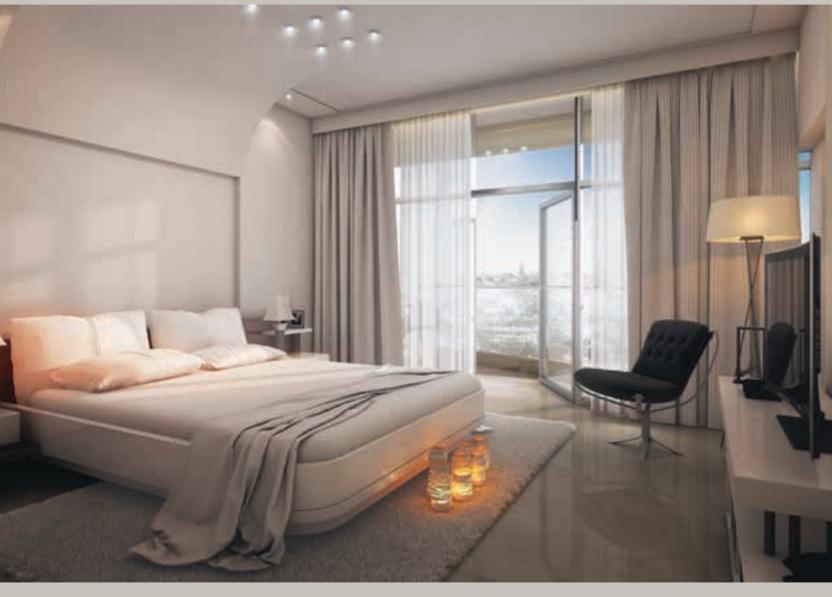

lt area created for safe, al fresco cooking.



Your home should be a reflection of your lifestyle. The enticing living spaces retreat where you can escape and enjoy time with your family, as well as an elegant dwelling that showcases your style and a place that you are proud to invite your friends.



### THE APARTMENTS

Designed to reflect your taste and style, each typical floor has seven spacious 1-bedroom "St Tropez" apartments and two 2-bedroom "Nice" apartments. Both the 1-bedroom and 2-bedroom apartments are available in a variety of sizes and configurations.

Furthermore, with our commitment to exceptional craftsmanship, you can be assured that every feature is guaranteed to be finished to the highest standard.



LIVING ROOM

#### TYPICAL FLOOR 3 TO 16







### THE APARTMENTS



BEDROOM



KITCHEN



BATHROOM



## ST TROPEZ (ONE BEDROOM)

#### APARTMENT 1:

|         | 5Ų.I≅ | 5Ų.F1  |
|---------|-------|--------|
| SUITE   | 67.43 | 725.81 |
| BALCONY | 7.18  | 77.28  |
| TOTAL   | 74.61 | 803.09 |



#### APARTMENT 4:

|         | SQ.M  | SQ.FT  |
|---------|-------|--------|
| SUITE   | 66.28 | 713.43 |
| BALCONY | 3.68  | 39.61  |
| TOTAL   | 69.96 | 753.04 |



\* SUITE & THE BALCONY AREA MAY VARY FROM FLOOR TO FLOOR.

## APARTMENT 3: \$Q.M \$Q.FT SUITE 62.77 675.65 BALCONY 4.91 52.85 TOTAL 67.68 728.5



#### APARTMENT 5:

| J: |         | 3ψ.I⁴I | οψ.ΓΙ  |
|----|---------|--------|--------|
|    | SUITE   | 61.32  | 660.04 |
|    | BALCONY | 8.01   | 86.22  |
|    | TOTAL   | 69.33  | 746.26 |



#### ST TROPEZ (ONE BEDROOM)

#### APARTMENT 6:

|