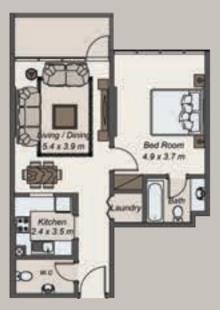

### THE APARTMENTS

Designed to reflect your taste and style, each typical floor has seven spacious 1-bedroom "St Tropez" apartments and two 2-bedroom "Nice" apartments. Both the 1-bedroom and 2-bedroom apartments are available in a variety of sizes and configurations.

### THE APARTMENTS

BEDROOM

KITCHEN

BATHROOM

## ST TROPEZ (ONE BEDROOM)

#### APARTMENT 1:

|         | 5Ų.I≅ | 5Ų.F1  |
|---------|-------|--------|
| SUITE   | 67.43 | 725.81 |
| BALCONY | 7.18  | 77.28  |
| TOTAL   | 74.61 | 803.09 |