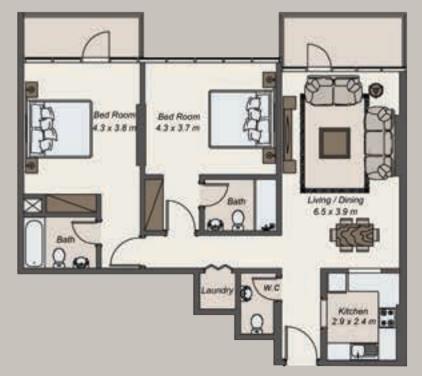

### THE APARTMENTS

Designed to reflect your taste and style, each typical floor has seven spacious 1-bedroom "St Tropez" apartments and two 2-bedroom "Nice" apartments. Both the 1-bedroom and 2-bedroom apartments are available in a variety of sizes and configurations.

### THE APARTMENTS

BEDROOM

KITCHEN

BATHROOM

#### NICE (TWO BEDROOMS)

#### APARTMENT 2: SQ.M SQ.FT 1,205.13 SUITE 111.96 BALCONY 13.78 148.33

| 8: |         | SQ.M   | SQ.FT    |
|----|---------|--------|----------|
|    | SUITE   | 104.62 | 1,126.12 |
|    | BALCONY | 13.07  | 140.68   |
|    | TOTAL   | 117.69 | 1,266.8  |

APARTMENT 8